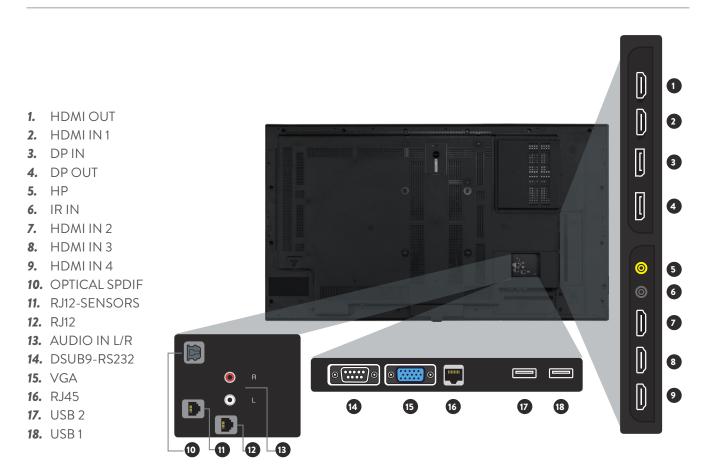

1. HDMIIN1 2. HP **3.** IR IN 1 **4.** HDMI IN 2 5. OPTICAL SPDIF 6. RJ12-SENSORS **7.** RJ12 8. AUDIO IN L/R 9. DSUB9-RS232 0 2 10. VGA 3 **11.** RJ45 4 12. USB 2 13. USB 1 ⊙(;;;;)⊙ 0 🔘 R 9 10 1 12 13 6 