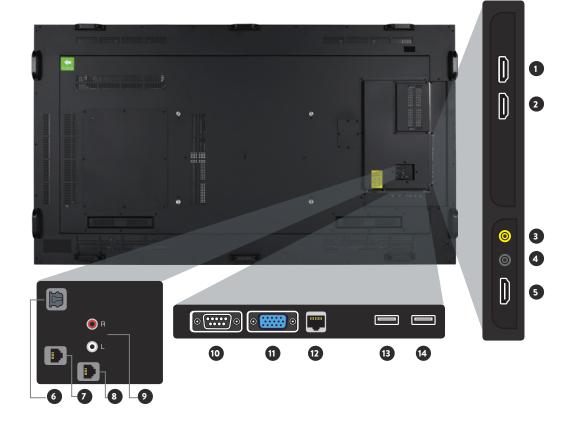

- 1. DP OUT
- 2. DP IN
- 3. USB1
- 4. HDMIIN
- 5. HP
- 6. 3-WAY BUTTON
- **7.** RJ45
- 8. USB 2
- 9. RS232
- **10.** RJ12

1. HDMIIN1 2. HP **3.** IR IN 1 **4.** HDMI IN 2 5. OPTICAL SPDIF 6. RJ12-SENSORS **7.** RJ12 8. AUDIO IN L/R 9. DSUB9-RS232 0 2 10. VGA 3 **11.** RJ45 4 12. USB 2 13. USB 1 ⊙(;;;;)⊙ 0 🔘 R 9 10 1 12 13 6 

- 1. HDMIOUT
- 2. HDMI IN 1
- **3.** HP
- 4. IR IN
- 5. HDMI IN 2
- 6. OPTICAL SPDIF
- 7. RJ12-SENSORS
- 8. RJ12
- 9. AUDIO IN L/R
- 10. DSUB9-RS232
- 11. VGA
- **12.** RJ45
- 13. USB 2
- 14. USB 1