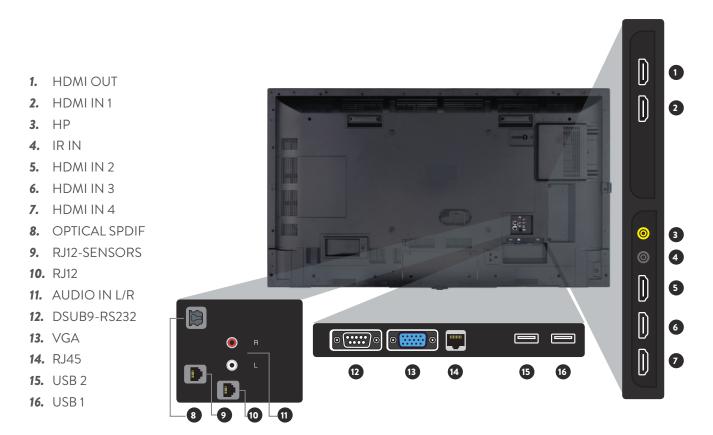

1. HDMIIN1 2. HP **3.** IR IN 1 **4.** HDMI IN 2 5. OPTICAL SPDIF 6. RJ12-SENSORS **7.** RJ12 8. AUDIO IN L/R 9. DSUB9-RS232 0 2 10. VGA 3 **11.** RJ45 4 12. USB 2 13. USB 1 ⊙(;;;;)⊙ 0 🔘 R 9 10 1 12 13 6 