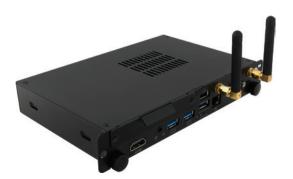

# Plugin OPS Module

Vestel's pluggable processors (OPS) are designed to give extra computational power to our displays.