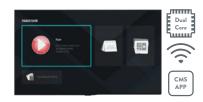

#### Embedded CMS

Scheduler is one of the many important properties of SoC. Scheduler lets setting up the opening and closing times of display and also holidays while switching to any video source. So you do not need to worry about the status of the displays in any time. Embedded content management program which supports playback library, ready templates and scheduler. With its simple and intuitive menus and layout options, it is effective for small and medium enterprises to make easy content management.

#### Signal Failover

Our displays have a protection for "No Signal". If the source is disconnected, the display will either show your customized banner or search for any other signal from video sources. Since blank screen is the worst case scenario for advertisement, failover is one of the critical feature in our signage displays.