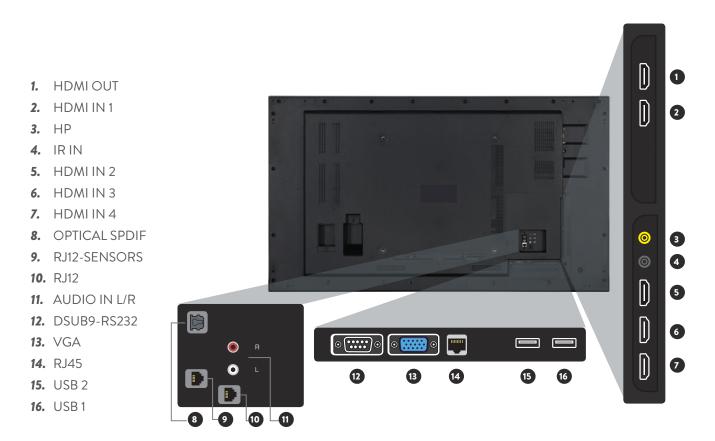

- 1. HDMIOUT
- 2. HDMI IN 1
- **3.** HP
- 4. IR IN
- 5. HDMI IN 2
- 6. OPTICAL SPDIF
- 7. RJ12-SENSORS
- 8. RJ12
- 9. AUDIO IN L/R
- 10. DSUB9-RS232
- 11. VGA
- **12.** RJ45
- 13. USB 2
- 14. USB 1