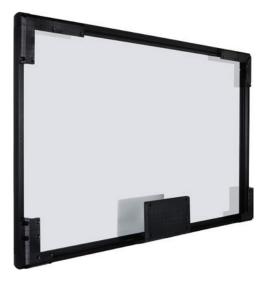

# Touch Overlay

Signage displays can be equipped with touch functionality with Touch Overlay accessory. With the help of SoC and touch overlay you can also use displays as PCless Touch Monitor by installing HTML based programs.