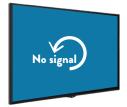

#### Signal Failover

Our displays have a protection for "No Signal". If the source is disconnected, the display will either show your customized banner or search for any other signal from video sources. Since blank screen is the worst case scenario for advertisement, failover is one of the critical feature in our signage displays.