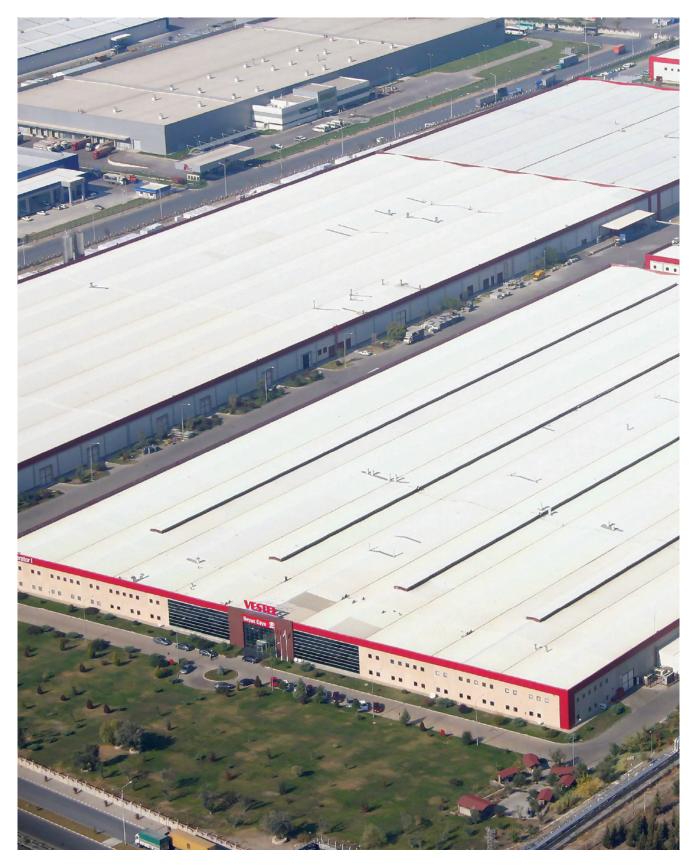

### COMPANY PROFILE

>

VESTEL CITY, WHICH COMPRISES NINE PLANTS LOCATED IN MANISA, IS AMONGST THE BIGGEST INDUSTRIAL COMPLEXES OF THE WORLD.

1

### 1.163.000 M<sup>2</sup> Closed Production Area

Export Leader of Turkey with \$ 2.5 BILLION

### \$ 3,2 BILLION

Vestel City, which comprises nine plants located in Manisa, is amongst the biggest industrial complexes of the world.

Comprised of 24 companies, Vestel Group is a multiindustry manufacturer that operates in consumer electronics, major domestic appliances, professional displays, automotive and battery solutions, and EV Chargers.