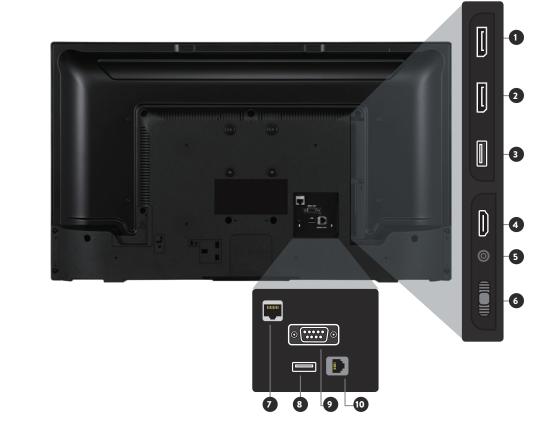

- 1. HDMIOUT
- 2. HDMI IN 1
- **3.** HP
- 4. IR IN
- 5. HDMI IN 2
- 6. OPTICAL SPDIF
- 7. RJ12-SENSORS
- 8. RJ12
- 9. AUDIO IN L/R
- 10. DSUB9-RS232
- 11. VGA
- **12.** RJ45
- 13. USB 2
- 14. USB 1