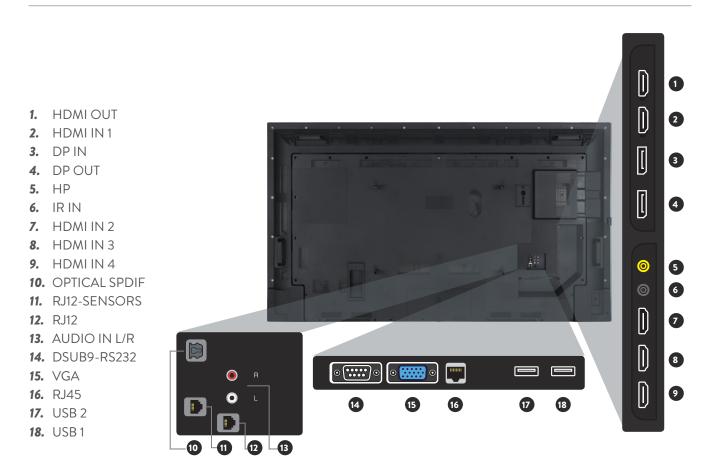

- 1. HDMIOUT
- 2. HDMI IN 1
- **3.** HP
- 4. IR IN
- 5. HDMI IN 2
- 6. OPTICAL SPDIF
- 7. RJ12-SENSORS
- 8. RJ12
- 9. AUDIO IN L/R
- 10. DSUB9-RS232
- 11. VGA
- **12.** RJ45
- 13. USB 2
- 14. USB 1