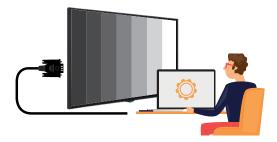

Display Control over RS232 and LAN

Our platform enables the users to control our displays using wide range of RS232 commands in a Local Area Network or DSUB9 connector.

Scheduler