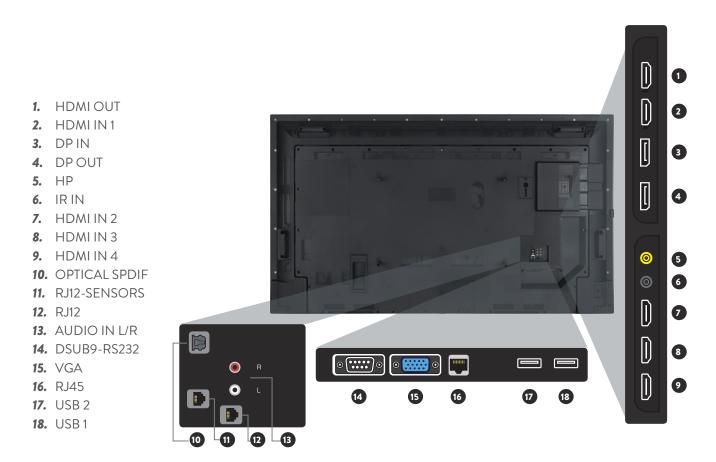

1. HDMIIN1 2. HP **3.** IR IN 1 **4.** HDMI IN 2 5. OPTICAL SPDIF 6. RJ12-SENSORS **7.** RJ12 8. AUDIO IN L/R 9. DSUB9-RS232 0 2 10. VGA 3 **11.** RJ45 4 12. USB 2 13. USB 1 ⊙(;;;;)⊙ 0 🔘 R 9 10 1 12 13 6 