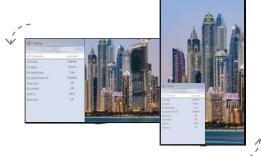

### **OSD** Orientation

By the power of SoC the orientation of the display menu can be easily changed.

This feature is important for portrait usage of our professional panel monitors.