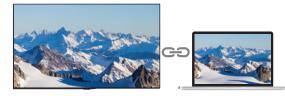

### Wireless Display

Using either Microsoft Wireless Display Adaptor or Android Screen Sharing functions on Windows and Android devices, you can mirror screen to the display using embedded wireless display capabilities without using any external devices or cables.